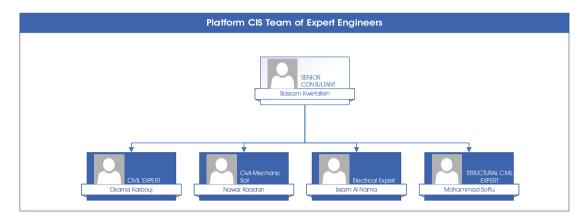

# Key Personnel and Team Structure

Platform CIS has gathered a highly-experienced team of engineers with proven record in each one of their specialization respectively, and constructed the following structure:

Below is a brief of the Engineers expertise record related to the assignment:

| NAME                 | BASSAM KWEFATIEH                                                                                                                                                                                                                                                                                                                                                                                                                                                                                                                                                                                                                                                                                                                                                                                                                                                                                                                                                                                                                                                                                                                                                                                                                                                                                                                                                                                 |
|----------------------|--------------------------------------------------------------------------------------------------------------------------------------------------------------------------------------------------------------------------------------------------------------------------------------------------------------------------------------------------------------------------------------------------------------------------------------------------------------------------------------------------------------------------------------------------------------------------------------------------------------------------------------------------------------------------------------------------------------------------------------------------------------------------------------------------------------------------------------------------------------------------------------------------------------------------------------------------------------------------------------------------------------------------------------------------------------------------------------------------------------------------------------------------------------------------------------------------------------------------------------------------------------------------------------------------------------------------------------------------------------------------------------------------|
| SPECIALITY           | SENIOR CONSULTNAT – STRUCTURAL CIVIL                                                                                                                                                                                                                                                                                                                                                                                                                                                                                                                                                                                                                                                                                                                                                                                                                                                                                                                                                                                                                                                                                                                                                                                                                                                                                                                                                             |
| EDUCATION            | - Bachelor of Civil Engineering, Aleppo University, 1983                                                                                                                                                                                                                                                                                                                                                                                                                                                                                                                                                                                                                                                                                                                                                                                                                                                                                                                                                                                                                                                                                                                                                                                                                                                                                                                                         |
| EDUCATION EMPLOYMENT | <ul> <li>The First Micro Finance Institution – Aleppo Branch</li> <li>Supervision of the Project Implementation</li> <li>Preparing the tender executive file including Tender documentation for works and materials, Legal conditions book, Technical conditions book, Financial conditions book, Tender pricing, Project Plans – The First Micro Finance Institution Aleppo Branch–Syria</li> <li>National Hospital with the Health Directorate in Aleppo</li> <li>Implementation of the structure and civil works to cover the comprehensive clinics building</li> <li>Many projects in military housing establishment in Aleppo</li> <li>University of Aleppo–Syria</li> <li>Construction of residential building at University of Aleppo</li> <li>Construction of students housing at Aleppo University</li> <li>Construction of faculty of Electrical Engineering and technology engineering</li> <li>Aleppo Industrial Area</li> <li>Construction of industrial building in Aleppo Industrial Area.</li> <li>Residential Towers-Homs-Syria</li> <li>Construction of residential towers in Homs</li> <li>All of these projects have been implemented through my contracting company (Second Degree Classification)</li> <li>Mass Consult - Abu Dhabi Since 2007 at present</li> <li>Projects total value amount about 1.5 Billion S.P constructed by my own construction company</li> </ul> |
|                      | <ul> <li>book, Tender pricing, Project Plans - The First Mickels Finance Institution Aleppo Branch-Syria</li> <li>National Hospital with the Health Directorate in Aleppe - Implementation of the structure and civil works to the comprehensive clinics building</li> <li>Many projects in military housing establishment in Aleppo</li> <li>University of Aleppo-Syria</li> <li>Construction of residential building at University of Aleppo</li> <li>Construction of students housing at Aleppo Unive</li> <li>Construction of faculty of Electrical Engineering of technology engineering</li> <li>Aleppo Industrial Area</li> <li>Construction of industrial building in Aleppo Industrial Area.</li> <li>Residential Towers-Homs-Syria</li> <li>Construction of residential towers in Homs</li> <li>All of these projects have been implemented throcontracting company (Second Degree Classificat Mass Consult - Abu Dhabi Since 2007 at present</li> <li>Projects total value amount about 1.5 Billion S.P</li> </ul>                                                                                                                                                                                                                                                                                                                                                                    |

| SPECIALITY EDUCATION | STRUCTURAL CIVIL EXPERT                                                                                                                                                                                                                                                                                                                                                                                                                                                                                                                                                                                                                                                                                                                                                                                                                                                                                                                                                                                                                                                                                                                                                                                                                                                                                                                                                                                                                                                                                                                                                                                                                                                                                                                                                                                                                                                                                                                                                                                                                                                                                                                                |
|----------------------|--------------------------------------------------------------------------------------------------------------------------------------------------------------------------------------------------------------------------------------------------------------------------------------------------------------------------------------------------------------------------------------------------------------------------------------------------------------------------------------------------------------------------------------------------------------------------------------------------------------------------------------------------------------------------------------------------------------------------------------------------------------------------------------------------------------------------------------------------------------------------------------------------------------------------------------------------------------------------------------------------------------------------------------------------------------------------------------------------------------------------------------------------------------------------------------------------------------------------------------------------------------------------------------------------------------------------------------------------------------------------------------------------------------------------------------------------------------------------------------------------------------------------------------------------------------------------------------------------------------------------------------------------------------------------------------------------------------------------------------------------------------------------------------------------------------------------------------------------------------------------------------------------------------------------------------------------------------------------------------------------------------------------------------------------------------------------------------------------------------------------------------------------------|
| EDUCATION            | DUD to Chill Facility and Institut National des Colones                                                                                                                                                                                                                                                                                                                                                                                                                                                                                                                                                                                                                                                                                                                                                                                                                                                                                                                                                                                                                                                                                                                                                                                                                                                                                                                                                                                                                                                                                                                                                                                                                                                                                                                                                                                                                                                                                                                                                                                                                                                                                                |
|                      | <ul> <li>PHD in Civil Engineering, Institut National des Sciences Appliquées de Toulouse – INSA Toulouse, 1987.</li> <li>Diploma in Advanced Studies, Institut National des Sciences Appliquées de Toulouse – INSA Toulouse, 1984.</li> </ul>                                                                                                                                                                                                                                                                                                                                                                                                                                                                                                                                                                                                                                                                                                                                                                                                                                                                                                                                                                                                                                                                                                                                                                                                                                                                                                                                                                                                                                                                                                                                                                                                                                                                                                                                                                                                                                                                                                          |
| EMPLOYMENT           | <ul> <li>Bachelor in Civil Engineering, Aleppo University, 1976.</li> <li>Head of the Public Safety Committee for the city of Aleppo Head of Structural Engineering, Civil Engineering Faculty, Aleppo University, 2011 – 2014</li> <li>Head of Structural Engineering, Civil Engineering Faculty, Aleppo University, 2005 – 2009</li> <li>Academic Teaching: <ul> <li>Professor of elasticity and plasticity theory for first-year master's students, 2000 – Present.</li> <li>Instructor of construction calculation at the Faculty of Civil Engineering, Al-Baath University 1988 – 1991</li> <li>Instructor of construction calculation at the Faculty of Civil Engineering, Aleppo University 1987 – Present.</li> <li>Published a number of Academic books for students of Civil Engineering.</li> <li>Structural Supervisor of the Material Testing Laboratory, Faculty of Civil Engineering 1993 – 1994</li> <li>A course to France for scientific research in high-resistance concrete 1996.</li> <li>Experience contracts</li> <li>The General Company for Technical Studies and Consultations in Aleppo, 1995 – 2005</li> <li>Military Housing Corporation Branch 3 in Aleppo, 1997 – 2002</li> <li>Structural design studies:</li> <li>Conducted many studies in all Syrian governorates, including: <ul> <li>Al-Hasakah Industrial Zone.</li> <li>Study of the buildings of the Red Crescent in Aleppo.</li> <li>Study of the stations and housing of Albukamal, Al-Mayadin</li> <li>Study of the Idlib Seismic Rehabilitation Gymnasium with a metal roof</li> </ul> </li> <li>Supportive Studies: <ul> <li>Juvenile Prison in Aleppo.</li> <li>Strengthening the halls of the Al Sharq factory for food products in Aleppo.</li> </ul> </li> <li>Supervising the implementation of prefabricated and prestressed bridges in the Aleppo Housing Factory</li> <li>Supervising the implementation of the Duildings of the Faculty of Pharmacy - Aleppo</li> <li>Supervising the implementation of the Tawheed Roundabout node</li> <li>Supervising the implementation of the Tishreen Tunnel - Aleppo node</li> <!--</th--></ul></li></ul> |

| NAME                             | OSAMA KARBOUJ                                                                                                                                                                                                                                                                                                                                                                                                                                                                                                                                                                                                                                                                                                                                                                                                                                                                                                                                                                                                                                                                                                                                                                                                                                                                                                                                                                                                                                                                                                   |
|----------------------------------|-----------------------------------------------------------------------------------------------------------------------------------------------------------------------------------------------------------------------------------------------------------------------------------------------------------------------------------------------------------------------------------------------------------------------------------------------------------------------------------------------------------------------------------------------------------------------------------------------------------------------------------------------------------------------------------------------------------------------------------------------------------------------------------------------------------------------------------------------------------------------------------------------------------------------------------------------------------------------------------------------------------------------------------------------------------------------------------------------------------------------------------------------------------------------------------------------------------------------------------------------------------------------------------------------------------------------------------------------------------------------------------------------------------------------------------------------------------------------------------------------------------------|
| SPECIALITY                       | CIVIL EXPERT ENGINEER                                                                                                                                                                                                                                                                                                                                                                                                                                                                                                                                                                                                                                                                                                                                                                                                                                                                                                                                                                                                                                                                                                                                                                                                                                                                                                                                                                                                                                                                                           |
| EDUCATION AND CERTIFICATION      | <ul> <li>1981 Bachelor's degree in Civil Engineering – University of Aleppo</li> <li>1982 Member of the Engineers Syndicate – Aleppo branch</li> <li>2001 Certificate in opinion engineer in implementation – Syndicate of Engineers – Aleppo branch</li> <li>2007 Certificate of opinion engineer in studies – Syndicate of Engineers – Aleppo branch</li> <li>2017 Certificate of implementation consultant – Syndicate of Engineers – Aleppo branch</li> <li>2017 Consultant certificate in studies – Syndicate of Engineers – Aleppo branch</li> </ul>                                                                                                                                                                                                                                                                                                                                                                                                                                                                                                                                                                                                                                                                                                                                                                                                                                                                                                                                                      |
| EMPLOYMENT RECORD/<br>EXPERIENCE | <ul> <li>1981-1985 Implementation Engineer, Sports City Project - Military Housing Corporation / Branch 3</li> <li>1987-1985 Implementation Engineer, Bab Al-Faraj Project - Military Housing Corporation / Branch 3</li> <li>1991-2005 Director of several sanitation projects in Aleppo 1999 - 2001 Project manager of sewage pumping station in Jabreen</li> <li>2001 Director of Halab Water Tunnels Project (Fourth Project)</li> <li>2002 Project Manager, Wastewater Payment Line - Military Housing Corporation</li> <li>2005 Technical Director of Al-Qassatel Factory - Military Housing Corporation \ Branch 300, where she contributed by improving the beta mixture in the laboratory</li> <li>2006 Project Manager, Stone Cutting Factory - Military Housing Corporation / Branch 300</li> <li>2006-2007 Director of the Sanitation Project in Aleppo City, Military Housing Corporation</li> <li>2007 Establishment of an engineering office for the Office Division - Implementation and Study</li> <li>2007 Worked with Hader Group in Belleramon industrial area</li> <li>2008 Implementing the Abu Dhabi Municipality building in the United Arab Emirates</li> <li>2009 - 2012 implementation of several schools in the city of Aleppo</li> <li>Study and implementation of many residential buildings in the city of Aleppo</li> <li>A study of many factories at the industrial area - Sheikh Najjar</li> <li>A study of many factories at the industrial area - Sheikh Najjar</li> </ul> |

| NAWAR KAADAN                                                                                                                                                                                                                                                                                                                                                                                                                                                                                                                                                                                                                                                                                                                                                                  |  |  |  |  |
|-------------------------------------------------------------------------------------------------------------------------------------------------------------------------------------------------------------------------------------------------------------------------------------------------------------------------------------------------------------------------------------------------------------------------------------------------------------------------------------------------------------------------------------------------------------------------------------------------------------------------------------------------------------------------------------------------------------------------------------------------------------------------------|--|--|--|--|
| CIVIL-MECHANIC SOIL                                                                                                                                                                                                                                                                                                                                                                                                                                                                                                                                                                                                                                                                                                                                                           |  |  |  |  |
| - PhD in soil mechanics and foundations - Germany - 1989                                                                                                                                                                                                                                                                                                                                                                                                                                                                                                                                                                                                                                                                                                                      |  |  |  |  |
| <ul> <li>Professor of Soil Mechanics and Foundations - Germany - 1969</li> <li>Professor of Soil Mechanics and Foundations - Faculty of Civil Engineering - University of Aleppo</li> <li>Vice Dean of the Faculty of Civil Engineering - Aleppo - 2009 - 2010</li> <li>Vice President of Aleppo University for Scientific Affairs 2016 - 2020</li> <li>Engineering Works:</li> <li>Study of many road projects</li> <li>Soil mechanics study for many private and governmental residential buildings in the city of Aleppo</li> <li>Study of complex soil mechanics - Al-Sakhour - Aleppo</li> <li>Soil and foundation studies for many engineering departments in the Military Housing Corporation, the university, the various ministries and the city council.</li> </ul> |  |  |  |  |
|                                                                                                                                                                                                                                                                                                                                                                                                                                                                                                                                                                                                                                                                                                                                                                               |  |  |  |  |

| NAME       | ISSAM AL-NAMA                                                                                                                                                                                                                                                                                                                                                                                                                                                                                                                                                                                                                                                                                                                                                                                                                                                                                                                                                                                                                                                                                                                                                                                                                                                                                                                                                                                                                                                               |
|------------|-----------------------------------------------------------------------------------------------------------------------------------------------------------------------------------------------------------------------------------------------------------------------------------------------------------------------------------------------------------------------------------------------------------------------------------------------------------------------------------------------------------------------------------------------------------------------------------------------------------------------------------------------------------------------------------------------------------------------------------------------------------------------------------------------------------------------------------------------------------------------------------------------------------------------------------------------------------------------------------------------------------------------------------------------------------------------------------------------------------------------------------------------------------------------------------------------------------------------------------------------------------------------------------------------------------------------------------------------------------------------------------------------------------------------------------------------------------------------------|
| SPECIALITY | ELECTRICAL ENGINEER EXPERT                                                                                                                                                                                                                                                                                                                                                                                                                                                                                                                                                                                                                                                                                                                                                                                                                                                                                                                                                                                                                                                                                                                                                                                                                                                                                                                                                                                                                                                  |
| EDUCATION  | <ul> <li>Bachelor of Electrical Engineering / Capability 1984 –<br/>University of Aleppo</li> </ul>                                                                                                                                                                                                                                                                                                                                                                                                                                                                                                                                                                                                                                                                                                                                                                                                                                                                                                                                                                                                                                                                                                                                                                                                                                                                                                                                                                         |
| EMPLOYMENT | <ul> <li>Academic Certificates and Experience:         <ul> <li>Studies consultant since 2001 – Syndicate of Engineers</li> <li>Sworn expert at Aleppo Courts 2005</li> <li>Urbanism and Technology Unit – Aleppo University from 1984 –1992</li> <li>Studies, implementation and supervision office since 1994 to date</li> <li>Energy Audit Practice Certificate 2019</li> <li>Decision of the Energy Committee from 1994 to 2005</li> <li>Member of the Central Committee for Elevators</li> <li>Member of the Electrical Engineering Department Committee since 2005</li> <li>Instructor at the Faculty of Electrical Engineering in 11984–1985</li> <li>Technical Director in several private industrial facilities</li> </ul> </li> <li>Previous work:         <ul> <li>Study and implementation of electrical works for a number of industrial, commercial and administrative establishments</li> <li>Study of the multi-purpose rock mall building</li> <li>Auditing studies of Shahba Mall in Aleppo</li> <li>Palm resort studies audit</li> <li>Participant of studies of the electrical network of the old city of Aleppo, the city of Deir Ezzor, the campus of the University of Aleppo, and the Bab Al-Faraj project in Aleppo</li> <li>Study and supervision of a spinning factory for Blue Company</li> <li>Implementation of Zain Palace Hotel in Aleppo</li> </ul> </li> <li>Supervising the electrical works of Shahba Rose complex in Aleppo</li> </ul> |