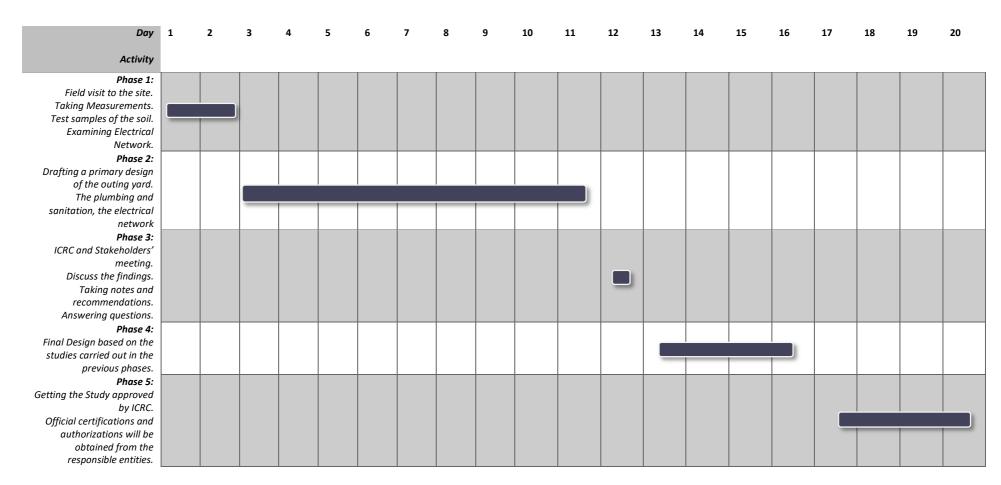

### Phase 1: Site Visit:

- 1. Field Study of the site.
- 2. Account the measurements of the location of the yard by topography tools which include EDM (Electricity Distance Meter) and the exact levels of the location.
- 3. Taking samples of the soil from the location of different depths to be analyzed in authorized labs.
- 4. Examination of the existing sewage networks and its sufficiency examination will be performed by technical experts, and analyze the nearest point to the main tank.
- Examination of the existing electricity network, by noticing the current situation, the nearest points, and taking the needed measurement of the main emergency power system.

#### Phase 2: Designing:

Depending on the field visit and measurements in the Phase 1, Platform team will perform the following tasks in the second phase:

- 1. Prepare a primary design of the Outing Area. An architectural study and proposal for paving the yard will be suggested, and lens casting if required.
- 2. Prepare a detailed design of the surrounding walls.

#### **Phase 3: Primary Results:**

At this phase, Platform consultants' team will request a meeting with the ICRC team and other stakeholders including prison administration to present the primary study and results.

#### Phase 4: Final Design:

Based on the field visit, the actual measurements and lab results, in addition to the notes and recommendation of the stakeholders meeting, Platform team will prepare and finalize the final design which will include:

#### **Phase 5: Official Certification:**

Once the study is approved by ICRC, Platform team will obtain the official study clarification on all approved drawing and studies from either University of Aleppo, Engineering Office, or Syndicate of Engineers of Aleppo, and submit the approved certified file to ICRC